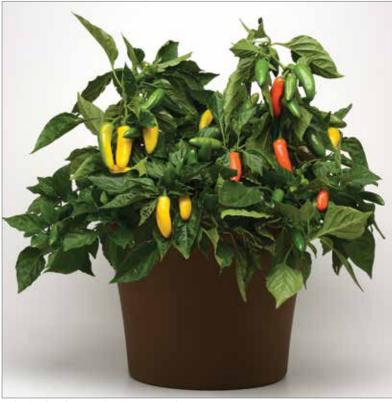

Take 2 Director's Cut Pepper Combo

Take 2 Director's Cut Pepper Combo

### **Exclusively Burpee!**

Take 2 Director's Cut Pepper Combo (Tangerine Dream & Lemon Dream)

**Height:** 18 to 24 in. (46 to 61 cm) **Spread:** 18 to 24 in. (46 to 61 cm)

Days to harvest: 70

This popular combo pairs two flavorful peppers with a hint of heat. Gardeners can enjoy these snacking peppers and the beautiful color combination of yellow and orange. Saves space and doubles your peppers for eating and decorating!