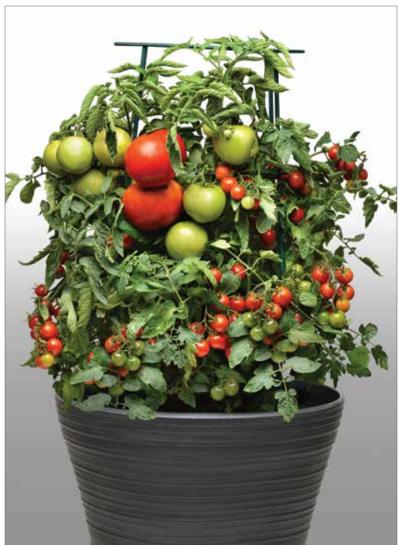

### Take 2 Tomato Combos

Height: 36 to 48 in. (91 to 122 cm)

**Spread:** 36 in. (91 cm) **Days to harvest:** Approx. 65

Each combo has a beefsteak and a small-fruited tomato that have been trialed together for habit and fruit timing. The end result is home gardeners get big taste and an abundant, steady supply of cherry and beefsteak tomatoes from one container all Summer long!

#### **Action**

(BushSteak Beefsteak & Baby Boomer Small-Fruited)

#### Blockbuster

(BushSteak Beefsteak & Indigo™ Fireball Small-Fruited)

#### Camera

(Homeslice Slicer & Sweetheart of the Patio Small-Fruited)

Take 2 Action Tomato Combo

Take 2 Action Tomato Combo

Take 2 Blockbuster Tomato Combo

Take 2 Camera Tomato Combo

Take 2 Blockbuster Tomato Combo