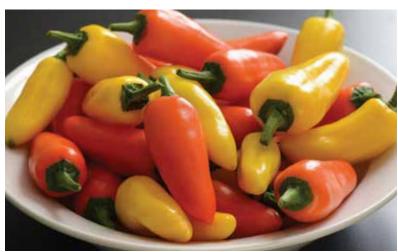

### **Exclusively Burpee!**

Take 2 Director's Cut Pepper Combo (Tangerine Dream & Lemon Dream)

**Height:** 18 to 24 in. (46 to 61 cm) **Spread:** 18 to 24 in. (46 to 61 cm)

Days to harvest: 70

This popular combo pairs two flavorful peppers with a hint of heat. Gardeners can enjoy these snacking peppers and the beautiful color combination of yellow and orange. Saves space and doubles your peppers for eating and decorating!