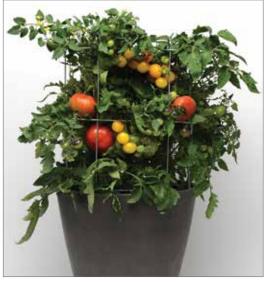

### Take 2 Tomato Combos

Height: 36 to 48 in. (91 to 122 cm)

**Spread:** 36 in. (91 cm) **Days to harvest:** Approx. 65

Each combo has a beefsteak and a small-fruited tomato that have been trialed together for habit and fruit timing. The end result is home gardeners get big taste and an abundant, steady supply of cherry and beefsteak tomatoes from one container all Summer long!