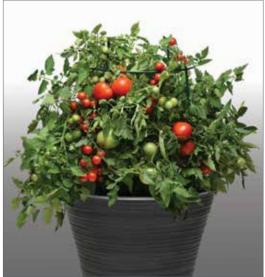

### Take 2 Tomato Combos

Height: 36 to 48 in. (91 to 122 cm)

**Spread:** 36 in. (91 cm) **Days to harvest:** Approx. 65

Each combo has a beefsteak and a small-fruited tomato that have been trialed together for habit and fruit timing. The end result is home gardeners get big taste and an abundant, steady supply of cherry and beefsteak tomatoes from one container all Summer long!